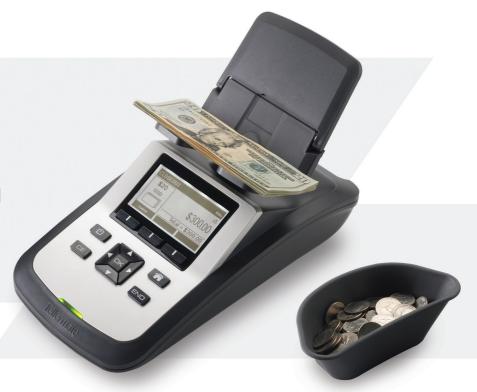

The Tellermate T-i<sup>X</sup> 1000 accurately counts a cash drawer in under a minute, reducing errors and giving you more time to focus on profit producing tasks.

#### Counts in less than 60 seconds.

It can quickly and accurately count a drawer of coins and bills saving you valuable time. With a single versatile count task and automatic adding and scrolling, your count is further simplified without the need to press additional buttons.

The T-i<sup>X</sup> 1000 provides a summary screen at the end of your count giving you a full breakdown of denominations and totals, preventing mathematical errors or the need for a calculator.

One counting tasks for simplified counting

## Input

The T-i<sup>X</sup> 1000 can count loose coins, bills, and bagged coins

## **Control**

A large backlit display with clear icons and keypad is easy to use and read, preventing usage errors.