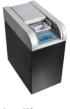

The Tellermate T-i<sup>X</sup> 1000 accurately counts a cash drawer in under a minute, reducing errors and giving you more time to focus on profit producing tasks.

#### Counts in less than 60 seconds.

It can quickly and accurately count a drawer of coins and bills saving you valuable time. With a single versatile count task and automatic adding and scrolling, your count is further simplified without the need to press additional buttons.

The T-i<sup>X</sup> 1000 provides a summary screen at the end of your count giving you a full breakdown of denominations and totals, preventing mathematical errors or the need for a calculator.

One counting tasks for simplified counting

# Smart, tough and accurate

We design our cash counters so anyone in your business can learn to use them quickly and easily.

Our intuitive menus guide users through the steps of each counting task. The large backlit display makes features easy to find and use.

Our cash counters are light, portable and tough with a liquid resistant key mat to protect against spills.

## Input

The T-i<sup>X</sup> 1000 can count loose coins, bills, and bagged coins

## **Control**

A large backlit display with clear icons and keypad is easy to use and read, preventing usage errors.

### Technical Data

**Dimensions:** 11.45 x 5.68 x 6.54 in.

Weight: 2 lb 2.5 oz Capacity: 4 lb 6.6 oz

**Display:** Full graphic LCD, 3.03 x 1.6 in.