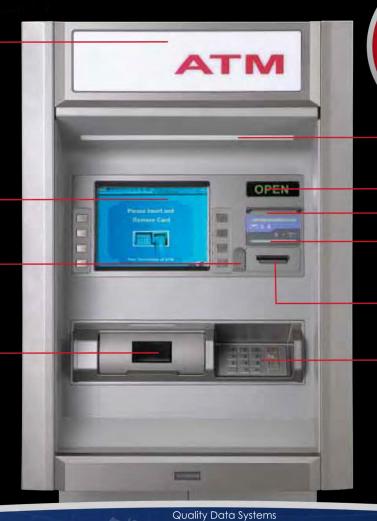

Secure
on-premise
and
off-premise

NAUTILUS HYOSUNG

8655 Crown Crescent Court
Charlotte, NC 28227
sales@qualitydatasystems.com

1-800-258-1168

The Monimax 5100T is a high-value, through-thewall ATM that features advanced performance, exceptional reliability, and a wide variety of optional modules. This ATM can easily scale up after installation to suit growing demand.

# Superior quality, security and value. Only with Nautilus Hyosung.

Now offering the most complete line of financial and retail ATMs.

The Monimax 5100T helps you build your ATM revenue with an affordable option that includes easy scalability.