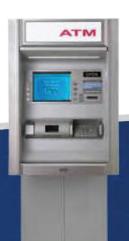

Secure
on-premise
and
off-premise

NAUTILUS HYOSUNG

8655 Crown Crescent Court
Charlotte, NC 28227
sales@qualitydatasystems.com

1-800-258-1168

The Monimax 5100T is a high-value, through-thewall ATM that features advanced performance, exceptional reliability, and a wide variety of optional modules. This ATM can easily scale up after installation to suit growing demand.

# Superior quality, security and value. Only with Nautilus Hyosung.

Now offering the most complete line of financial and retail ATMs.

The Monimax 5100T helps you build your ATM revenue with an affordable option that includes easy scalability.

#### Multipurpose

Walk-up, drive-up, through-the-wall, and free-standing kiosk—all are available with the Monimax 5100T. It features a small footprint and compact architecture that offers flexible options at an affordable price.

### Small Size, Large Display

An optional 10.4" sunlight-viewable color display is designed to perform clearly—inside or outside.