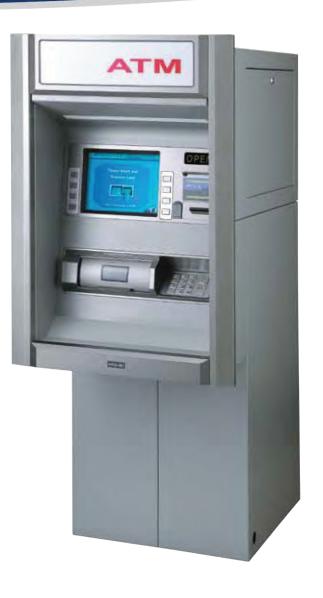

Secure
on-premise
and
off-premise

NAUTILUS HYOSUNG

8655 Crown Crescent Court
Charlotte, NC 28227
sales@qualitydatasystems.com

1-800-258-1168

The Monimax 5100T is a high-value, through-thewall ATM that features advanced performance, exceptional reliability, and a wide variety of optional modules. This ATM can easily scale up after installation to suit growing demand.

#### Multipurpose

Walk-up, drive-up, through-the-wall, and free-standing kiosk—all are available with the Monimax 5100T. It features a small footprint and compact architecture that offers flexible options at an affordable price.

# Superior quality, security and value. Only with Nautilus Hyosung.

Now offering the most complete line of financial and retail ATMs.

The Monimax 5100T helps you build your ATM revenue with an affordable option that includes easy scalability.