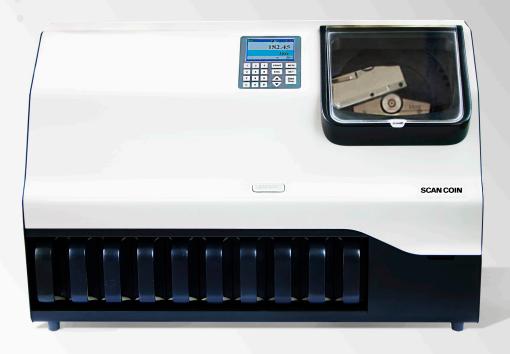

### Heavy duty coin sorter

The heavy duty coin sorter, built in strong metal, counts up to 600 coins per minute and sorts them into boxes. If two denominations are too close in diameter there is an option to install a second solenoid for optimal sorting.

#### Detect foreign coins

Besides counting and sorting coins into boxes, the unit features automatic rejection of foreign and damaged coins, as well as programmable batch stops.

#### Several sorting options

The coin sorter can be equipped with bag holders as well as coin tube holders.