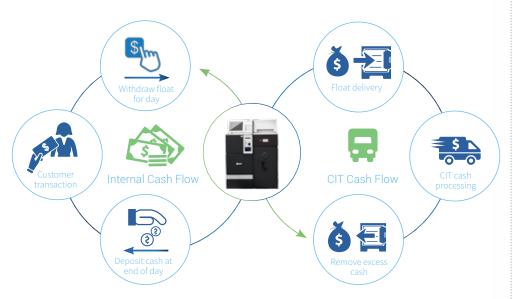

#### Turn Cash into Real Value

The SCAN COIN cash solution transforms your cash handling into smart cash management, improving your business at all levels of the company. With the Retail Cash Solution you take control of the cash through an efficient cash cycle all the way around, from internal back office cash handling to CIT operations. The processing of cash is fully automated including creating floats at the beginning of the day to counting cash and reconciliation of the daily takings.

### Explore an Efficient Cash Cycle all the Way Around

The cash recycling with CIT integration optimizes the level of cash in-store and decreases the need of services and manual labour dramatically. Make this the smart solution part of your daily operations and decision makings, instead of spending hours on administration and counting. In this way you can keep the focus on the true value of your business – the customers. Furthermore, the solutions ensures quick return of investment through dramatically improved cash management. Feel safe with proven and best-in-class technology and system.

By streamlining cash administration and verification procedures, the system enables faster, more efficient cashier routines for collecting cash floats and depositing the day's takings.