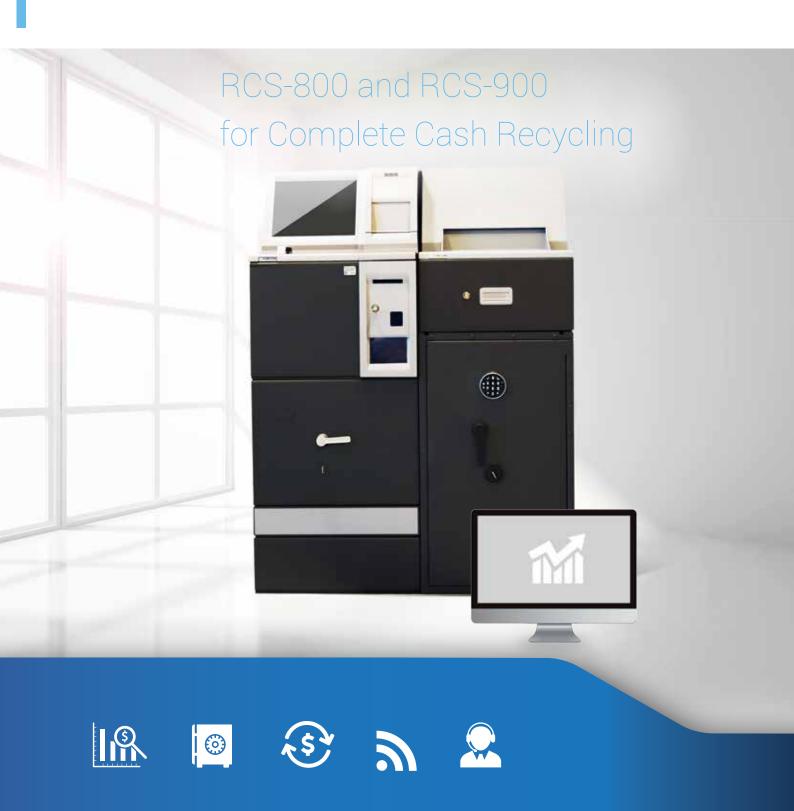

# Cash**Complete**™

Recycling Cash Solutions RCS-800 and RCS-900 The Complete Recycling Solution

## Features

Touchscreen for easy operation and monitoring

Process high volumes of cash

High recycling capacity up to 25 500 coins for 8 denominations.

Best-In-Class Cash Handling Technology

The heavy duty cash recycler, together with its proven sensor technology, makes it one of the strongest solutions on the market.

Unique Software Platform

The solution is connected to the unique Software platform, enabling optimal cash management.

Scalable Solution

The RCS 800 is compatible with several note units. The scalable solution can be designed after your specific needs.

High security

Secure deposits and storage of cash.

High Storage Capacity

The new overflow box (5 500 coins) increases the total storage of coins up to 26 500. The cash are stored with high security.

Automatic float creation & in store cash recycling