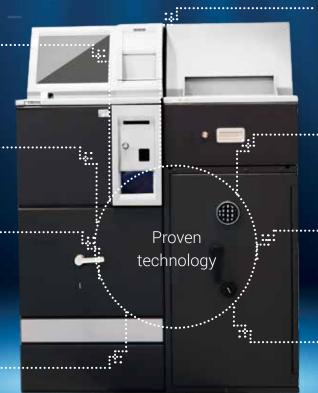

## Features

Touchscreen for easy operation and monitoring

Process high volumes of cash

High recycling capacity up to 25 500 coins for 8 denominations.

Best-In-Class Cash Handling Technology

The heavy duty cash recycler, together with its proven sensor technology, makes it one of the strongest solutions on the market.

Unique Software Platform

The solution is connected to the unique Software platform, enabling optimal cash management.

Scalable Solution

The RCS 800 is compatible with several note units. The scalable solution can be designed after your specific needs.

High security

Secure deposits and storage of cash.

High Storage Capacity

The new overflow box (5 500 coins) increases the total storage of coins up to 26 500. The cash are stored with high security.

Automatic float creation & in store cash recycling