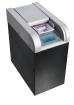

The Tellermate T-iX 4500 accurately counts a cash drawer in under a minute, reducing errors and giving you more time to focus on profit producing tasks.

#### Counts in less than 60 seconds.

Every business faces different challenges. So we've designed the T-i<sup>x</sup> 4500 to adapt to your specific tasks. Available in both single and multi-drawer options, it gives you all the help you need to cash up, prepare floats and bank deposits, and reduce discrepancies.

# Smart, tough and accurate

We design our cash counters so that anyone in your business can learn to use them quickly and easily.

Our intuitive menus guide users through the steps of each counting task. The large backlit display makes features easy to find and use.

#### **Control**

A large backlit display with clear icons and keypad is easy to use and read, preventing usage errors.

#### Technical Data

**Dimensions:** 11.45 x 5.68 x 6.54 in.

Weight: 2 lb 2.5 oz Capacity: 4 lb 6.6 oz

**Display:** Full, graphic LCD, 3.03 x 1.6 in.