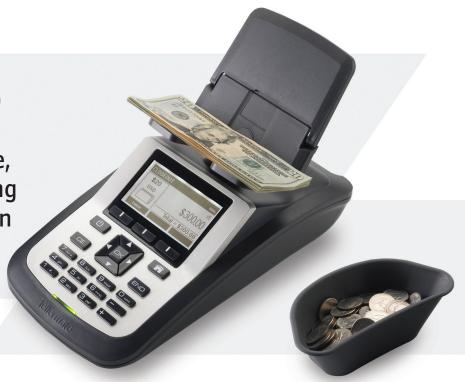

The Tellermate T-iX 4500 accurately counts a cash drawer in under a minute, reducing errors and giving you more time to focus on profit producing tasks.

#### Counts in less than 60 seconds.

Every business faces different challenges. So we've designed the T-i<sup>x</sup> 4500 to adapt to your specific tasks. Available in both single and multi-drawer options, it gives you all the help you need to cash up, prepare floats and bank deposits, and reduce discrepancies.

The integrated key pad makes it easier to enter balances, reference numbers and media items, enabling you to reconcile your cash drawer in under one minute.

Plus, with the T-i\* 4500, data can be sent to a Tellermate printer, or directly to your PC via Ethernet, serial or USB connection – giving you a detailed audit of your counts on your own devices.

# Input

The T-i<sup>X</sup> 4500 can count loose coins & bills, bundled bills, bagged coins and coupons.

#### **Control**

A large backlit display with clear icons and keypad is easy to use and read, preventing usage errors.