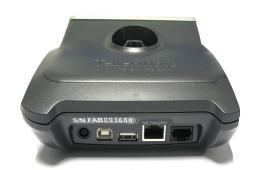

The integrated key pad makes it easier to enter balances, reference numbers and media items, enabling you to reconcile your cash drawer in under one minute.

Plus, with the T-i\* 4500, data can be sent to a Tellermate printer, or directly to your PC via Ethernet, serial or USB connection – giving you a detailed audit of your counts on your own devices.

Multiple count tasks and currency options available

Multiple drawer memory with the T-i<sup>x</sup> 4500

Option to connect to a Tellermate printer

Software upgradeable via USB or PC download

Send data via USB, ethernet or serial connection

#### Connect

Data can be sent to a Tellermate printer, or your PC giving you an excellent overview of your cash management.