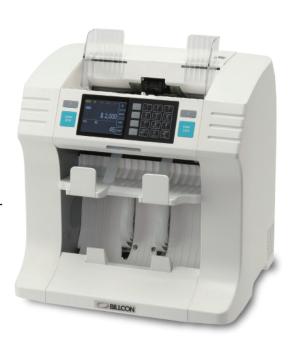

## Count well, Catch well and Minimize Reject with Compact Size, Powerful, Robust Design, New Creation from more than 55 years of experience.

Billcon, a global leader manufacturing banking machines, now creates new currency counter DL-2000, which is designed for excellent performance in various needs of counting requirement. Applying Billcon's own unique severe quality control system, DL-2000 ensures accurate/reliable cash counting process.

## **MODEL DL-2000 Features**

- Simple structure Simple Operation
- ALL function (Count up to 6 currency at the same time) / Auto function (Currency is automatically set)
- Adopted full infrared and UV scanning and magnetic sensor which improves counterfeit detection level within state-of-the-art software and hardware technology
- Adopted color scanning technology with Contact Image Sensor which improves recognition and minimize rejects
- Designed to allow easy access of entire note path with 2 opening covers thus ensuring easy clearance of jamming and maintenance