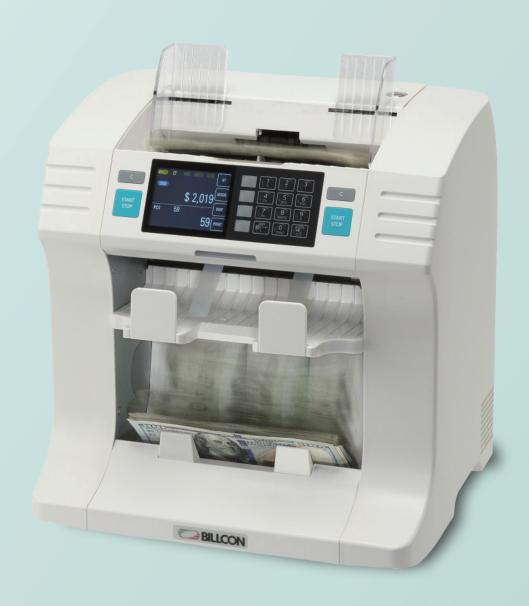

## Count well, Catch well and Minimize Reject with Compact Size, Powerful, Robust Design, New Creation from more than 55 years of experience.

Billcon, a global leader manufacturing banking machines, now creates new currency counter DL-2000, which is designed for excellent performance in various needs of counting requirement. Applying Billcon's own unique severe quality control system, DL-2000 ensures accurate/reliable cash counting process.

## **MODEL DL-2000 Features**

- Simple structure Simple Operation
- ALL function (Count up to 6 currency at the same time) / Auto function (Currency is automatically set)
- Adopted full infrared and UV scanning and magnetic sensor which improves counterfeit detection level within state-of-the-art software and hardware technology
- Adopted color scanning technology with Contact Image Sensor which improves recognition and minimize rejects
- Designed to allow easy access of entire note path with 2 opening covers thus ensuring easy clearance of jamming and maintenance