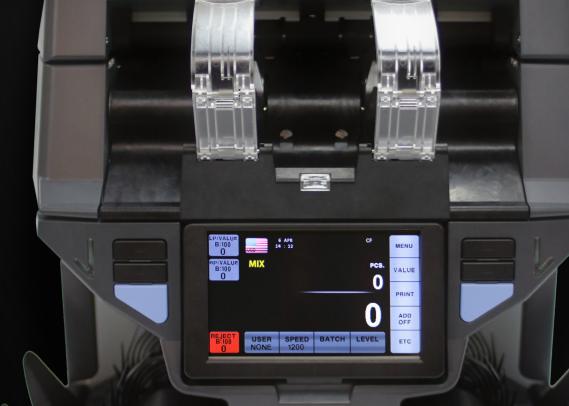

#### **USER-FRIENDLY SYSTEM:**

- ► 2-Teller mode/ Multi-user mode
- ► 5" Full LCD Color Touch Screen (Angle adjustable)

#### **SPECIFICATIONS** Up to 32 currencies including Mix & CNT **CURRENCY** (Mix & Multi up to 16 currencies) COUNTING Max. 1,300 Notes/min **OPERATING SPEED** VALUE/FITNESS COUNTING Max. 1,200 Notes/min SERIAL NUMBER RECOGNITION & PRINTING Max. 1,000 Notes/min **HOPPER** Max. 1,000 Notes **POCKET CAPACITY** STACKER X2 Max. 300 Notes (MINT CONDITION) **REJECT POCKET X1** Max. 200 Notes (MINT CONDITION) **DISPLAY** 480 x 272 TFT LCD (5 inch), Touch Screen 382 (W) x 417 (D) x 340 (H) mm **DIMENSION** Approx. 21 Kg **WEIGHT USER INTERFACE** LAN, USB(Serial) x 2, USB(host), RS232C x 3 **POWER SUPPLY** 100 - 240V ~ 50/60Hz Full Color Dual CIS Reflection (R, G, B, IR, UV) x 2, Transmission (IR) SENSOR INFORMATION Magnetic Sensor(Full Line) Thickness Detection Sensor (12 Channel) UV Reflection, Transmission (8 Channel) **OPTIONS** External LCD Display, Thermal Printer