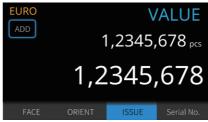

# **Multiple Sorting Modes**

The X8 sorting modes include Denomination, Face, Orientation, Issue and Count. The wide range of functions will meet customer needs.

# User-friendly Design

- Large Color Touch Screen indicates condition of X8 graphically and clearly.
- Quick booting within 5 seconds to start counting.
- Noise is minimized, making for a pleasant work environment.
- Status indicators light up and flash with the variety of colors depending on the situation when the stacker is full, the bank note remains, or the error occurs.