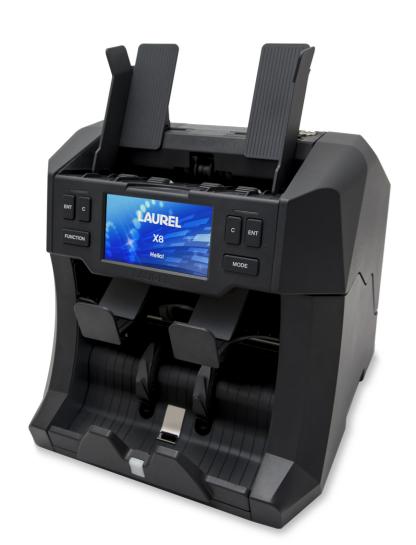

# The High-Spec Currency Sorter X8 Series

The X8 Series is a 1 + 1 pocket Currency Sorter.

Despite its compact size, it is equipped with enhanced and reliable counterfeit detection.

# User-friendly Design

- Large Color Touch Screen indicates condition of X8 graphically and clearly.
- Quick booting within 5 seconds to start counting.
- Noise is minimized, making for a pleasant work environment.
- Status indicators light up and flash with the variety of colors depending on the situation when the stacker is full, the bank note remains, or the error occurs.

# **New UI for Easy Operation**

LAUREL renovated UI (User Interface) for simple and easy operation, which can be learnt in no time at all.