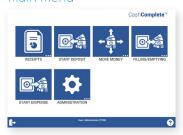

tering,<br>bulk note feed (in 30 note stacks) |
|------------------|------------------------------------------------------------------|
| Deposit Speed    | 1.5 seconds per note                                             |
| Storage Capacity | Up to 4,400 notes                                                |
| Size (W x D x H) | 351.79mm x 588mm 819.15mm<br>(13.85" x 23.15" x 32.25")          |
| Net Weight       | 78.92 kg (174 lbs.)                                              |
| Power Supply     | 120 VAC 60Hz                                                     |
| Regulatory       | UL Certified and RoHS Compliant                                  |

Specifications for American currency - other currencies supported Approximate speeds



#### Graphical User Interface

#### Main Menu



#### **Deposit Options**



#### Print Details



- CIT integration
- Report generation
- POS Integration
- ► Financial control
- Monitoring for maximum uptime
- Connected to all devices 24/7