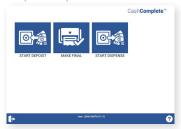

n 30 note stacks) |
|------------------|------------------------------------------------------------------|
| Deposit Speed    | 1.5 seconds per note                                             |
| Storage Capacity | Up to 4,400 notes                                                |
| Size (W x D x H) | 351.79mm x 588mm 819.15mm<br>(13.85" x 23.15" x 32.25")          |
| Net Weight       | 78.92 kg (174 lbs.)                                              |
| Power Supply     | 120 VAC 60Hz                                                     |
| Regulatory       | UL Certified and RoHS Compliant                                  |

Specifications for American currency - other currencies supported Approximate speeds



#### Graphical User Interface

#### Main Menu



#### **Deposit Options**



#### Print Details



- CIT integration
- Report generation
- POS Integration
- ► Financial control
- Monitoring for maximum uptime
- Connected to all devices 24/7