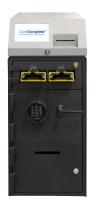

#### Deposit With The Best

The CashComplete™ SDS-600 is a compact and versatile cash handling solution, with capacity enough to handle the depositing needs of an entire franchise, with a small enough foot print to leave room for other demands. With the SDS-600 you will streamline your cash handling process while preventing errors and protecting your business from shrinkage.

#### SDS-600

| Deposit          | 4-way read self-centering,<br>bulk note feed (in 30 note stacks) |
|------------------|------------------------------------------------------------------|
| Deposit Speed    | 1.5 seconds per note                                             |
| Storage Capacity | Up to 4,400 notes                                                |
| Size (W x D x H) | 351.79mm x 588mm 819.15mm<br>(13.85" x 23.15" x 32.25")          |
| Net Weight       | 78.92 kg (174 lbs.)                                              |
| Power Supply     | 120 VAC 60Hz                                                     |
| Regulatory       | UL Certified and RoHS Compliant                                  |