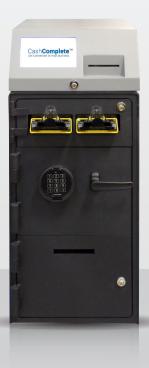

#### Deposit With The Best

The CashComplete™ SDS-600 is a compact and versatile cash handling solution, with capacity enough to handle the depositing needs of an entire franchise, with a small enough foot print to leave room for other demands. With the SDS-600 you will streamline your cash handling process while preventing errors and protecting your business from shrinkage.

#### SDS-600

| Deposit          | 4-way read self-centering,<br>bulk note feed (in 30 note stacks) |
|------------------|------------------------------------------------------------------|
| Deposit Speed    | 1.5 seconds per note                                             |
| Storage Capacity | Up to 4,400 notes                                                |
| Size (W x D x H) | 351.79mm x 588mm 819.15mm<br>(13.85" x 23.15" x 32.25")          |
| Net Weight       | 78.92 kg (174 lbs.)                                              |
| Power Supply     | 120 VAC 60Hz                                                     |
| Regulatory       | UL Certified and RoHS Compliant                                  |